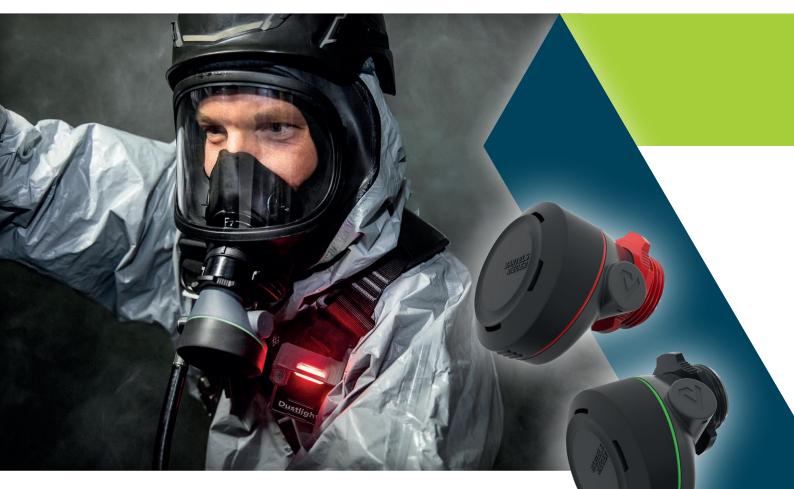

### BartelsRieger AirValve Breathing protection for the toughest conditions

The positive pressure and negative pressure variants of the AirValve are particularly dirt-resistant and function reliably under the toughest conditions – with high concentrations of pollutants, with heavy contamination and restricted escape options – wherever absolutely reliable respiratory protection is required.

### AirValve N und P for negative und positive pressure

Minimized technology for more safety practice

Available as normal pressure version **AirValve N** with standard thread connection Rd 40 with EN 148-1 or as positive pressure version **AirValve P** with M45x3 connection with EN 148-3.

#### Available with warning signal

This signal warns the wearer if there is a drop in supply pressure.

# Innovative shut-off function for the positive pressure version

The positive pressure version provides a shut-off function to prevent uncontrolled loss of air, when the apparatus is not in use.

The cut-off feature of the **AirValve P** is operated using a large-scale membrane. Additional seals are not necessary.