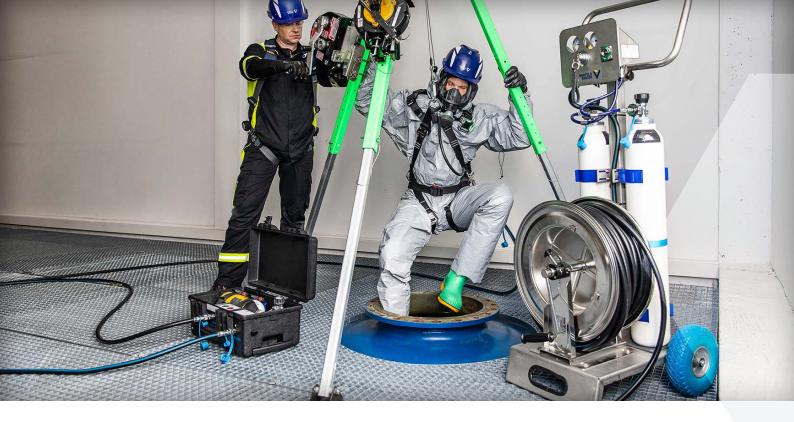

### BartelsRieger AirValve Breathing protection for the toughest conditions

The positive pressure and negative pressure variants of the AirValve are particularly dirt-resistant and function reliably under the toughest conditions – with high concentrations of pollutants, with heavy contamination and restricted escape options – wherever absolutely reliable respiratory protection is required.

## **Application areas**

In the chemical and petrochemical industries, in the automotive, pharmaceutical and food industry and also in the agriculture and in power plants and nuclear power plant decommissioning, in mining and for fire departments, rescue services, civil protection control, and many more.